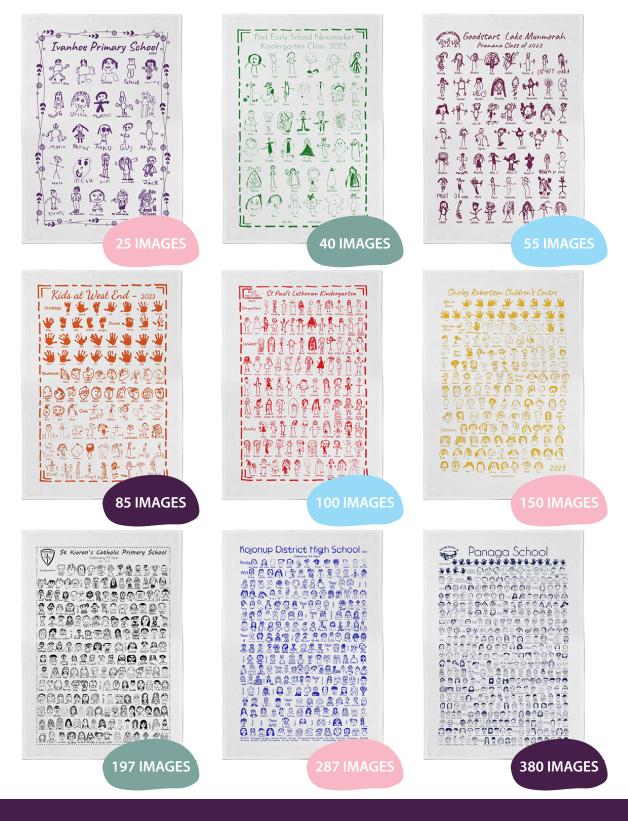

Group Layouts

Here are some examples of different quantities of images positioned on a tea towel. Some with, and some without borders. As a general rule, max 350 head and shoulder images per design, or 200 handprints.

200+ images - we recommend head and shoulder images only and we type names. This allows for continuity and legibility.

It's not just heads and shoulders or hand prints. Be as creative as you like with your artwork. Here are just a few other ideas we have printed.