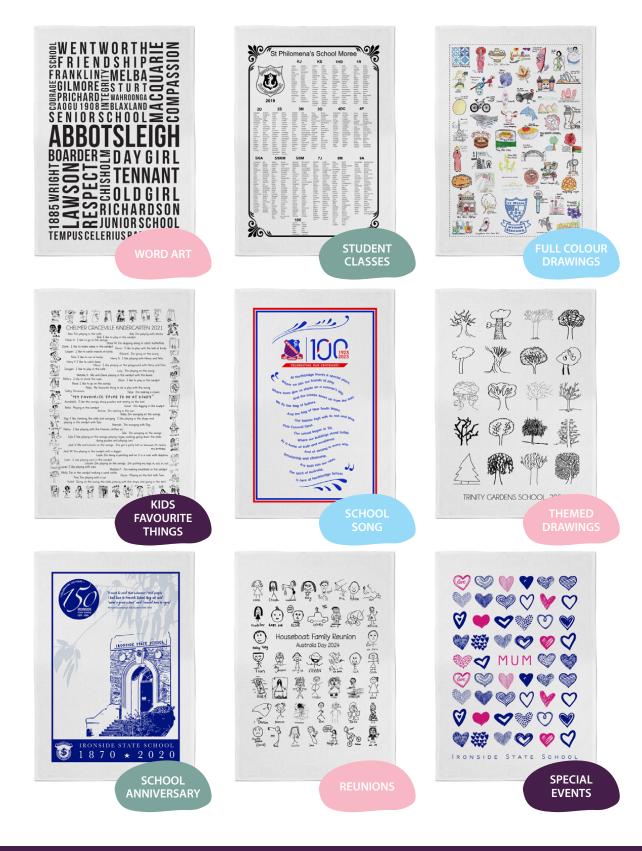

200+ images - we recommend head and shoulder images only and we type names. This allows for continuity and legibility.

It's not just heads and shoulders or hand prints. Be as creative as you like with your artwork. Here are just a few other ideas we have printed.