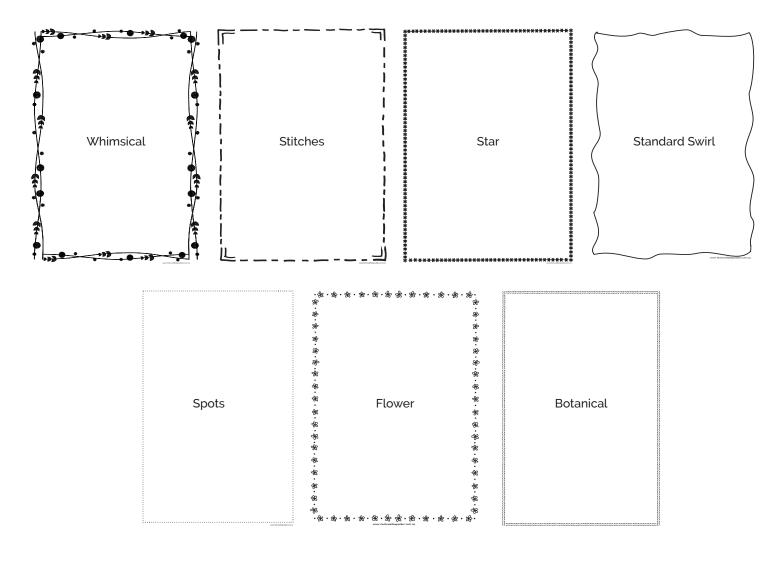

Border Options

Select from one of our range of borders, or choose to let the artwork speak for itself and select no border.

Print Colour Options

Select from our standard range of print colours or specify a PMS colour we can match to. Metallic and fluro inks attract a higher price.